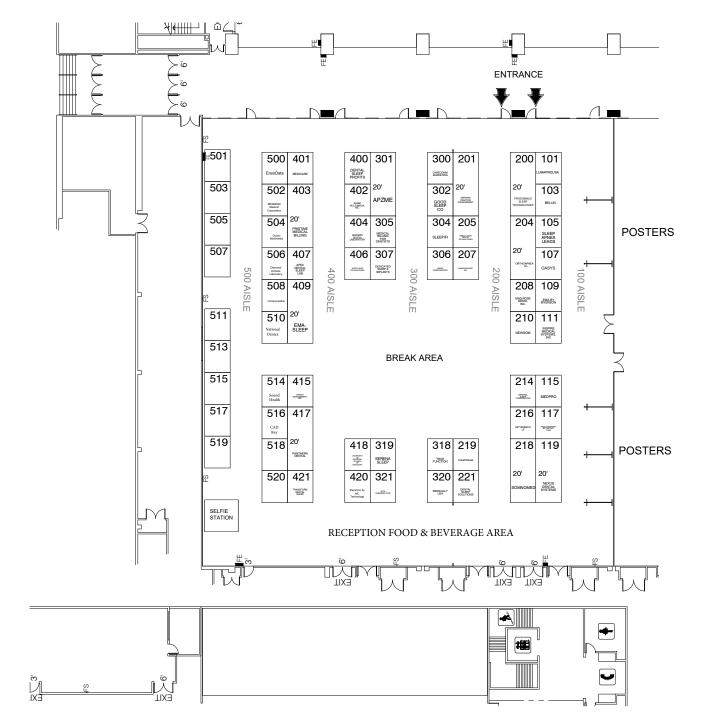

# 2025 AADSM ANNUAL MEETING

05/16/25 - 05/17/25

WESTGATE RESORT & CASINO - WESTGATE BALLROOM A & B - LAS VEGAS, NV

#### **BOOTH COUNT**

Inventory as of 02/28/202

72% Rented

| Dimension<br>8'x10' | Size<br>80 | Qty<br>56 | SqFt<br>4,480 | Rented<br>35 | Available 2 |
|---------------------|------------|-----------|---------------|--------------|-------------|
| 8'x20'              | 160        | 9         | 1,440         | 9            |             |
|                     | Totale     | 65        | E 020         | 44           | 2           |

#### BLDG. LEGEND:

|                                                                                                                                                                                                                                        | FIRE EQUIPMENT LEGEND           |  |  |  |
|----------------------------------------------------------------------------------------------------------------------------------------------------------------------------------------------------------------------------------------|---------------------------------|--|--|--|
| FHC                                                                                                                                                                                                                                    | FIRE HOSE CABINET               |  |  |  |
| FV                                                                                                                                                                                                                                     | FIRE VALVE                      |  |  |  |
|                                                                                                                                                                                                                                        | FIRE EXTINGUISHER               |  |  |  |
|                                                                                                                                                                                                                                        | FIRE STROBE - 6'-7" high in     |  |  |  |
| FS                                                                                                                                                                                                                                     | Ballroom Only. FS in Pavilion   |  |  |  |
|                                                                                                                                                                                                                                        | and Center are Ceiling Mounted. |  |  |  |
| MUST MAINTAIN AT LEAST 36" OF ACCESS AROUND ALL FIRE EQUIPMENT. IT IS THE RESPONSIBILITY OF THE EXHIBITOR TO PROVIDE ACCESS TO FIRE EQUIPMENT WITHIN THEIR BOOTHFIRE EXTROSLEHERS MAY BE BLOCKED ONLY WHEN A TEMPORARY FE IS PROVIDED. |                                 |  |  |  |
| /////                                                                                                                                                                                                                                  | FIRE EGRESSWAY - KEEP CLEAR     |  |  |  |

### #13279773

Facility:

WESTGATE RESORT & CASINO

Facility Location:
WESTGATE BALLROOM A & B
City & State:
LAS VEGAS, NV

Scale: CUSTOM
Project #:----

Acct. Sales:BILL BENNETT

Acct. Mgmt.:----Started: 2/19/2025