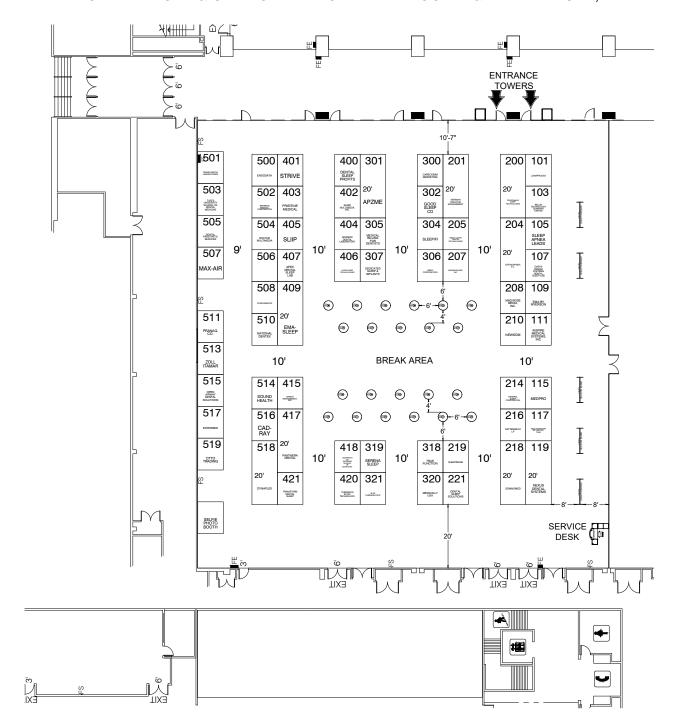

#### **BOOTH COUNT**

Inventory as of 04/22/2025

100% Rented

| Dimension | Size | Qty | SqFt  | Rented | Availab |
|-----------|------|-----|-------|--------|---------|
| 8'x10'    | 80   | 56  | 4,480 | 56     |         |
| 8'x20'    | 160  | 9   | 1.440 | 9      |         |

#### BLDG. LEGEND:

|                                            | FIRE EQUIPMENT LEGEND                                                                                                                                                                         |
|--------------------------------------------|-----------------------------------------------------------------------------------------------------------------------------------------------------------------------------------------------|
| FHC                                        | FIRE HOSE CABINET                                                                                                                                                                             |
| FV                                         | FIRE VALVE                                                                                                                                                                                    |
| FE                                         | FIRE EXTINGUISHER                                                                                                                                                                             |
| FS                                         | FIRE STROBE - 6'-7" high in<br>Ballroom Only. FS in Pavilion<br>and Center are Ceiling Mounted.                                                                                               |
| ALL FIRE<br>IT IS THE<br>ACCESS<br>FIRE EX | AINTAIN AT LEAST 36" OF ACCESS AROUND EQUIPMENT. FRESPONSIBILITY OF THE EXHIBITOR TO PROVIDE TO FIRE EQUIPMENT WITHIN THEIR BOOTH. INIQUISHERS MAY BE BLOCKED ONLY WHEN A ARY FE IS PROVIDED. |
|                                            | FIRE EGRESSWAY - KEEP CLEAR                                                                                                                                                                   |